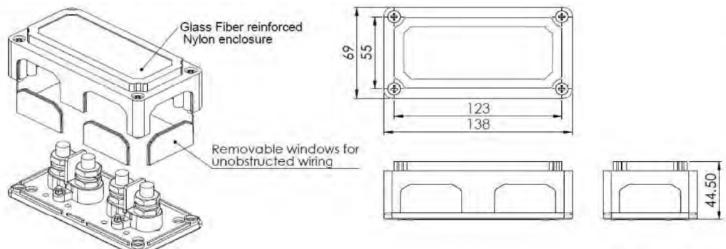

# **Technical Drawing** (not to scale)

#### Part No. 0-005-60

Heavy Duty Bus bar with insulation partition, 200 amp, Nickle Plated Brass Bar with 4 stainless steel M10 (3/8") Studs.

Nylon Glass Fibre Reinforced insulating base/cover. Rated at 200 amp at 48 volt dc. 6 Removable windows in cover for cable entry. 4 x 5mm recessed mounting holes.

## **Specification**

Type Bus Bar

DC Rating @ 48vdc 200A (Max Continuos)

Bolts  $4 \times M10 (3/8")$ 

Bar Material Nickle Plated Brass

Base Reinforced Nylon Glass Fibre Fixing 4 x 5mm recessed fixing holes

Weight 460g

Dimensions See above

The information contained in this document is correct to the best of our knowledge at the time of printing. However, specifications may change at any time without notice.