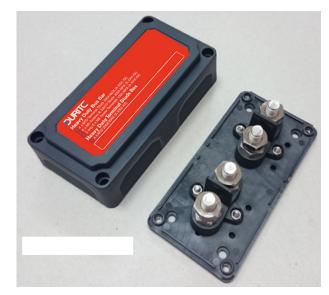

#### Part No. 0-005-60

Heavy Duty Bus bar with insulation partition, 200 amp, Nickle Plated Brass Bar with 4 stainless steel M10 (3/8") Studs.

Nylon Glass Fibre Reinforced insulating base/cover. Rated at 200 amp at 48 volt dc. 6 Removable windows in cover for cable entry. 4 x 5mm recessed mounting holes.

## **Specification**

Type Bus Bar

DC Rating @ 48vdc 200A (Max Continuos)

Bolts  $4 \times M10 (3/8")$ 

Bar Material Nickle Plated Brass

Base Reinforced Nylon Glass Fibre Fixing 4 x 5mm recessed fixing holes